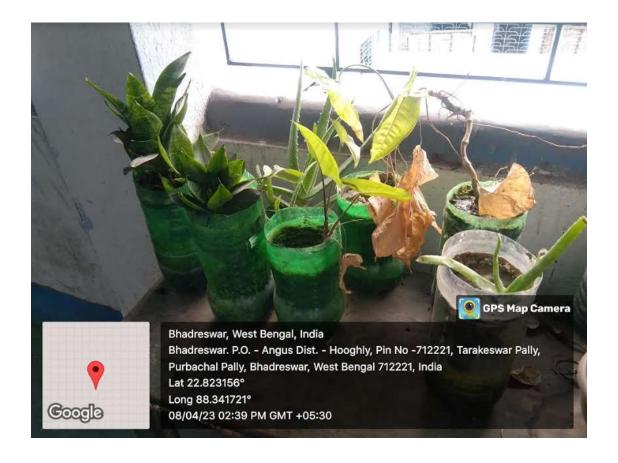

Green Audit, Energy Audit and Environmental Audit are under process. We are also trying to re-used discarded plastic bottles for plantation.

KABI SUKANTA MAHAVIDYALAYA PO.-ANGUS. DIST.-HOOGHLY

PRINCIPAL
KABI SUKANTA MAHAVIDYALAYA
PO.-ANGUS. DIST.-HOOGHLY