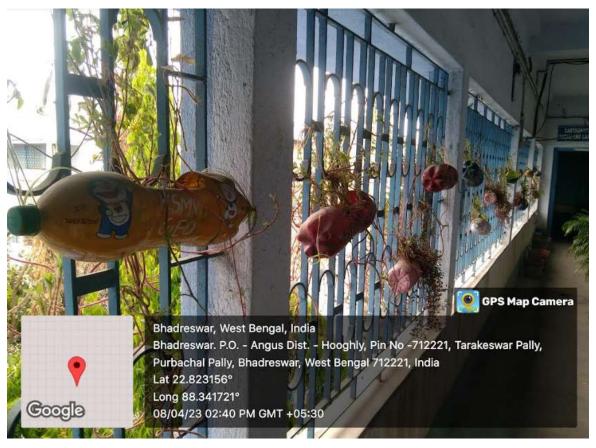

Green Audit, Energy Audit and Environmental Audit are under process. We are also trying to re-used discarded plastic bottles for plantation.

KABI SUKANTA MAHAVIDYALAYA PO.-ANGUS. DIST.-HOOGHLY

PRINCIPAL
KABI SUKANTA MAHAVIDYALAYA
PO.-ANGUS. DIST.-HOOGHLY